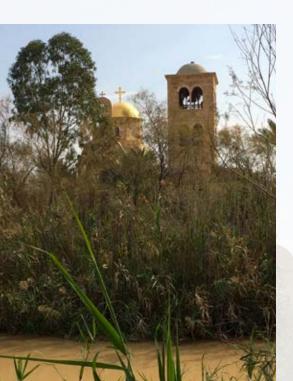

## **DAY 5: MONDAY, JANUARY 17**

Leaving the beauty and tranquility of the Galilee, we will journey through the heart of the West Bank to the major Palestinian city of Nablus. We will see the work of St Luke's Episcopal Hospital, providing significant medical care in the heart of the city, and visit Jacob's Well, which was already a place of pilgrimage in the time of Jesus. After lunch we come to the Jordan River to renew our Baptismal Covenant. From here we make our way to Bethlehem, stopping in the town of Bethany, where Jesus would stay in the home of his friends Martha, Mary and Lazarus. Finally, we will arrive in the 'little town' of Bethlehem, situated behind the 27 foot high Separation Wall, where we will sleep for the next two nights.

## **DAY 14: WEDNESDAY JANUARY 26**

This morning we visit the eastern side of the Baptism Site at the Jordan, to discover its rich excavations and history. From here we go onwards to Madaba to see the remarkable 6th Century mosaic map showing Jerusalem as the center of the world, before arriving at Mount Nebo, where we can gaze across the Jordan Valley to the 'Promised Land', as Moses did so many centuries before.