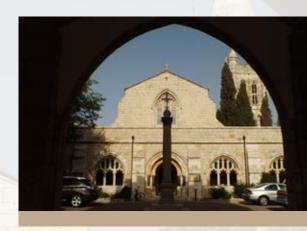

## **DAY 10: SATURDAY, JANUARY 22**

Our morning begins with a visit to the possible site of the village of Emmaus, where the risen Christ entered the home of two disciples with whom he had walked from Jerusalem. After celebrating a final pilgrim Eucharist together here, we will return to Jerusalem, and enjoy free time to explore the city, rest or shop. Lunch will not be provided today.