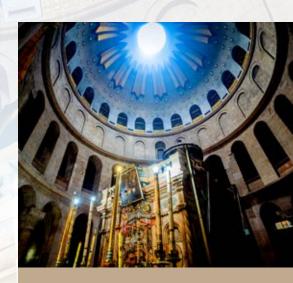

## **DAY 9: FRIDAY, JANUARY 21**

Traversing the Old City to enter it through St Stephen's Gate, we come to St Anne's church and the pools of Bethesda, after which we make our way to the Ecce Homo Convent, and after celebrating the Eucharist, we will walk prayerfully along the Via Dolorosa, until we come to the Church of the Holy Sepulchre, and remember Christ's death and burial. After lunch we will descend to the Jordan Valley to visit Qumran, where the Dead Sea Scrolls were discovered, and coming to the unique waters of the Dead Sea, where there will be a chance to float in them for those who wish to do so. We return to Jerusalem for dinner.