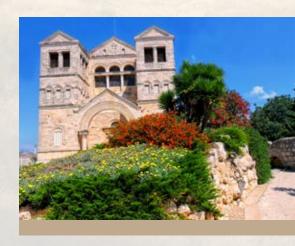

## **DAY 4: SUNDAY, JANUARY 16**

This morning we will make the short journey to Nazareth to join with the local Episcopal community in its celebration of the Eucharist in the town that saw the first announcement of the Good News. After lunch we will visit the Basilica of the Annunciation, built over what is believed to be the house in which the Holy Family lived, as well as nearby Cana, where Jesus performed his first sign. We will close the day with a visit to Mount Tabor, the site of Jesus' transfiguration before Peter, James and John.