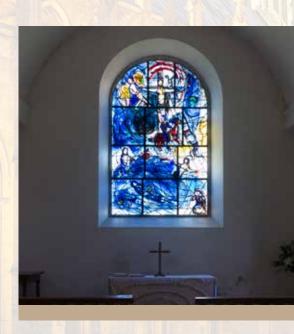

## **DAY 4: SATURDAY, SEPTEMBER 2**

After breakfast, we will explore northern Kent, starting with England's second cathedral city of Rochester, also beloved of the novelist Charles Dickens. After a break for lunch (not included in the tour price), we will visit the tiny village of Tudeley, where Marc Chagall created all twelve of its stained glass windows.